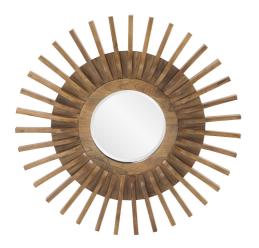

## Coastal & Farmhouse

Our Carver mirror is perfect for your au natural look. The round frame is composed of wood bars radiating from the mirror in a sunburst fashion. The design is enhanced by its walnut brown stain. It is a perfect focal point for an entryway, bathroom, bedroom or any room in your home. D-rings are affixed to the back of the mirror so it is ready to hang right out of the box! The mirrored glass on this piece has a bevel adding to its beauty and style.

## Specifications

Material Wood Finish Natural Light Stained Wood Outer Dimensions 36" Diameter x 3" Inner Dimensions 12" Diameter Package Dimensions 41 x 41 x 4 Country of Origin CHINA

https://www.mdcwall.com/go/sku/MHE8288