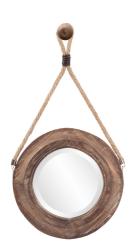

## Coastal & Farmhouse

What makes our Oliver Mirror unique is that it attaches to the wall via a wooden knob and rope affixed on either side of the rustic wood frame with silver metal hardware. The glass of the mirror is beveled adding to its simple style and beauty. On its own or in multiples, the Oliver Mirror is a perfect accent piece for any room in your

## **Specifications**

Material Wood Finish Natural Wood Stain Outer Dimensions 14" Diameter x 1.1/4" Inner Dimensions 9" Diameter Package Dimensions 17 x 17 x 4 Country of Origin CHINA

https://www.mdcwall.com/go/sku/MHE8291