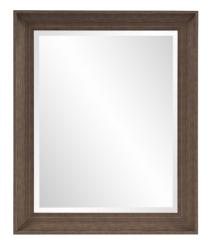

## Traditional MHE8292 – Nolan Rectangle Mirror

## Traditional

Our Nolan Mirror is a simple, yet elegant piece with a rectangular frame that features a curved flair. The piece is then finished in a dark brown that accentuates the wood grain texture. Alone or in multiples, it is a perfect focal point for an entryway, bathroom, bedroom or any room in your home. D-rings are affixed to the back of the mirror so it is ready to hang right out of the box in either a horizontal or vertical orientation! The mirrored glass on this piece has a bevel adding to its beauty and style. Additional size available.

## Specifications

Material Polystyrene Finish Stained Wood Outer Dimensions 28.1/4" x 34.1/4" x 2" Inner Dimensions 22" x 28" Package Dimensions 33 x 39 x 4 Country of Origin CHINA

https://www.mdcwall.com/go/sku/MHE8292