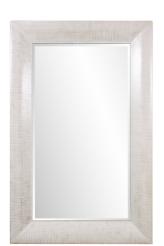

## Coastal & Farmhouse

Our Jareth Mirror features an oversized rectangular frame characterized by subtle black brush accents. The base color of the frame is a lovely ivory white finish. The mirror of the frame has a bevel, enhancing its overall look. D-rings are affixed to the back of the frame so that the mirror is ready to hang right out of the box in either a horizontal or vertical orientation! This mirror also includes security hardware to safely attach the large frame to the wall when using as a floor mirror.