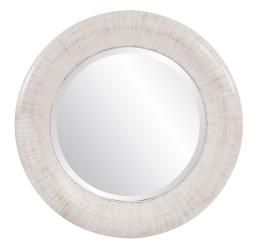

## Coastal & Farmhouse

Our Jareth Mirror features a large, oversized round frame. It is finished in an ivory white, decorated with soft black brushed accents. D rings are attached to the back of the frame so it is ready to hang right out of the box. The mirrored glass on this piece is beveled adding to its style and beauty.

## Specifications

Material Polyurethane Finish Ivory White Outer Dimensions 50" Diameter x 3.1/2" Inner Dimensions 34" Diameter Package Dimensions 56 x 56 x 5 Country of Origin CHINA

https://www.mdcwall.com/go/sku/MHE8295