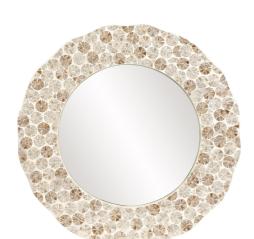

## Contemporary

Our Antigua Mirror is a pretty piece. It features a scalloped round frame made from wood. It is then painted in a glossy cream lacquer finish. But what makes this piece remarkable is the pinwheel shaped tiles of natural Capiz shells laid into the frame. This simple yet stunning piece would be a great addition to any room. Alone or in multiples, it is a perfect focal point for an entryway, bathroom, bedroom or any room in your home. D-rings are affixed to the back of the mirror so it is ready to hang right out of the box! The Antigua Mirror would be the perfect addition to your coastal, beachy, shabby chic and other decor styles.

## **Specifications**

Material Wood Finish Capiz Shells Outer Dimensions 35.1/2" Diameter x 1.3/4" Inner Dimensions 22.1/2" Diameter Package Dimensions 38 x 38 x 4 Country of Origin VIETNAM

https://www.mdcwall.com/go/sku/MHE8298