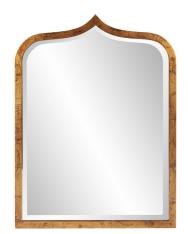

## Traditional MHE8300 – Errol Antique Gold Mirror

## **Traditional**

Inspired by the unique shape of a family crest, our Errol Mirror features an arched wood frame with a timeless antique gold finish characterized with brushed black accents. The central mirror of the frame has a bevel, enhancing its overall look. D-rings are affixed to the back of the frame so that the mirror is ready to hang right out of the box! Additional styles are available.