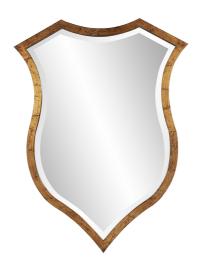

## Traditional MHE8302 – Bellfonte Antique Gold Mirror

## Traditional

Inspired by the unique shape of a family crest, our Bellfonte Mirror features a crest shaped wood frame with a timeless antique gold finish characterized with brushed black accents. The central mirror of the frame has a bevel, enhancing its overall look. D-rings are affixed to the back of the frame so that the mirror is ready to hang right out of the box! Additional styles are available.

## Specifications

Material Wood Finish Antique Gold Outer Dimensions 24" x 32" x 3/4" Inner Dimensions 20" x 29.1/2" Package Dimensions 28 x 36 x 3 Country of Origin CHINA

https://www.mdcwall.com/go/sku/MHE8302