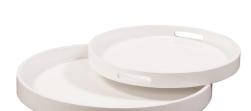

## Accessories MHE83027 – White Lacquer Round Wood Tray Set

## Accessories

This tray set has an elegant round shape. The smooth wood is finished in a high gloss White lacquer. The simplicity of these trays allows them to fit right in with any decor style. From Contemporary, to Art Deco; from Transitional to a Scandinavian look, plus everything in between. The tray set includes one small and one large tray. Use them together or each on their own. Trays feature convenient cut out hand holds. Also available in Black or Taupe.