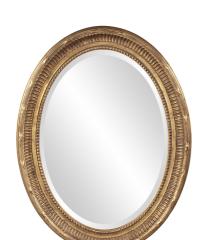

## Traditional MHE8309 – Nero Mirror

## Traditional

The Nero Mirror features a rich country gold finish. The oval frame is accented with grooves and a ribbed center for added depth and character. The mirror on this piece is beveled adding to its style and beauty. Its Transitional style makes this mirror a favorite for bringing some flair to your decor. This simple yet stunning piece would be a great addition to any room. It is a perfect focal point for an entryway, bathroom, bedroom or any room in your home. D-rings are affixed to the back of the mirror so it is ready to hang right out of the box in either a horizontal or vertical orientation!

## **Specifications**

Material Wood Finish Country Gold Outer Dimensions 26" x 34" x 2" Inner Dimensions 19" x 27" Package Dimensions 40 x 32 x 6 Country of Origin CHINA

https://www.mdcwall.com/go/sku/MHE8309