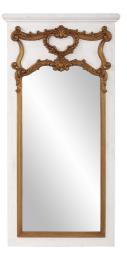

# Traditional MHE8310 – Herrington Mirror

#### Traditional

Our Herrington Mirror captures the look of classic European design. It features a rectangular mantle styled frame finished in a rustic white wash. It is adorned with decorative antique gold accents. D-rings are affixed to the back of the mirror so it is ready to hang right out of the box!