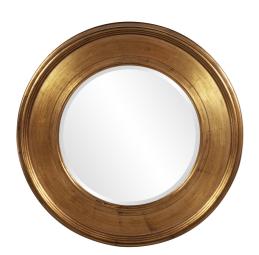

## Traditional MHE8313 – Valor Mirror

## Traditional

The Valor Mirror features a bright gold leaf finish. The round frame is made from wood and is accented with grooves for added depth and character. For more added detail the mirror features a one inch bevel. It is a perfect focal point for an entryway, bathroom, bedroom or any room in your home. D-rings are affixed to the back of the mirror so it is ready to hang right out of the box!