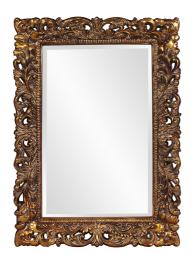

## Traditional MHE8315 – Barcelona Mirror

## Traditional

The Barcelona Mirror features an ornate rectangle frame complete with scrolls and flourishes. It is then finished in a antique gold leaf that is highlighted by white wash accents. The Barcelona Mirror is a perfect focal point for an entryway, bathroom, bedroom or any room in your home. D-rings are affixed to the back of the mirror so it is ready to hang right out of the box in either a horizontal or vertical orientation! The mirrored glass on this piece has a bevel adding to its beauty and style.

## **Specifications**

Material Polyurethane Finish Antique Gold Outer Dimensions 33" x 45" x 4" Inner Dimensions 24" x 36" Package Dimensions 52 x 40 x 8 Country of Origin CHINA

https://www.mdcwall.com/go/sku/MHE8315