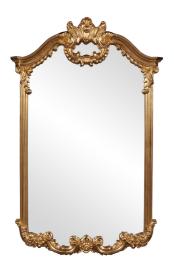

## **Traditional** MHE8316 - Roman Mirror

## Traditional

Our Roman Mirror is a lovely piece of pure simplicity. The rectangular frame is arched with ornamental adornments at the top and bottom, giving the piece a neo classical look. It is then finished in a bright gold leaf. It is a perfect focal point for an entryway, bathroom, bedroom or any room in your home. D-rings are affixed to the back of the mirror so it is ready to hang right out of the box! The mirrored glass on this piece is NOT beveled.

## **Specifications**

Material Polyurethane Finish Gold Leaf Outer Dimensions 32" x 51" x 3" Inner Dimensions 26" x 45" Package Dimensions 55 x 37 x 6 Country of Origin CHINA

https://www.mdcwall.com/go/sku/MHE8316