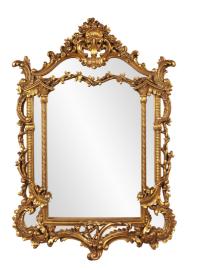

## Product Specification Traditional MHE8317 – Arlington Mirror

## Traditional

Arlington Mirror features an ornate mirror stylized by an array of scrolls and flourishes. It is then finished in a brilliant gold leaf adding to its richness and style. It is a perfect focal point for an entryway, bathroom, bedroom or any room in your home. D-rings are affixed to the back of the mirror so it is ready to hang right out of the box! The mirrored glass on this piece is NOT beveled. The Arlington Mirror can only be hung vertically.

## Specifications

Material Polyresin Finish Antique Gold Leaf Outer Dimensions 34" x 49" x 3" Inner Dimensions 19" x 29" Package Dimensions 56 x 41 x 7 Country of Origin CHINA

https://www.mdcwall.com/go/sku/MHE8317