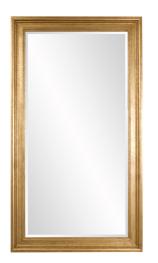

## Traditional

The large, stately frame is made from wood and is accented with grooves for added depth and character. It is then finished in a lovely country gold leaf. For more added detail the mirror features a one inch bevel. Make any room instantly brighter or appear larger by adding this mirror to the mix. This simple yet stunning piece would be a great addition to any room. Its tall, oversized rectangular frame makes it a perfect floor mirror, however it does come with D-rings affixed to the back of the mirror so it is ready to hang right out of the box!

## Specifications

Material Wood Finish Country Gold Outer Dimensions 46" x 82" x 2" Inner Dimensions 36" x 72" Package Dimensions 88 x 52 x 5 Country of Origin CHINA

https://www.mdcwall.com/go/sku/MHE8318