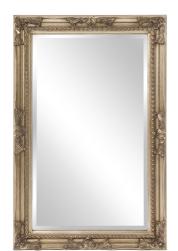

## Traditional MHE8322 – Queen Ann Mirror

## **Traditional**

The Queen Ann Mirror features an antique silver finish. The rectangular frame is made from wood and is accented with a beaded textured inset and decorative adornments on each side of the frame. For more added detail the mirror features a one inch bevel. Its Traditional style makes this mirror a favorite for bringing some flair to your decor. This simple yet stunning piece would be a great addition to any room. It is a perfect focal point for an entryway, bathroom, bedroom or any room in your home. D-rings are affixed to the back of the mirror so it is ready to hang right out of the box in either a horizontal or vertical orientation! Also available in an oval shape.