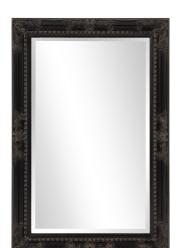

## **Traditional**

The Queen Ann Mirror features an antique black finish. The rectangular frame is made from wood and is accented with a beaded textured inset and decorative adornments on each side of the frame. For more added detail the mirror features a one inch bevel. Its Traditional style makes this mirror a favorite for bringing some flair to your decor. This simple yet stunning piece would be a great addition to any room. It is a perfect focal point for an entryway, bathroom, bedroom or any room in your home. D-rings are affixed to the back of the mirror so it is ready to hang right out of the box in either a horizontal or vertical orientation! Also available in an oval shape.

## **Specifications**

Material Wood Finish Antique Black Outer Dimensions 24" x 36" x 1.3/4" Inner Dimensions 18" x 30" Package Dimensions 41 x 29 x 6 Country of Origin CHINA

https://www.mdcwall.com/go/sku/MHE8323