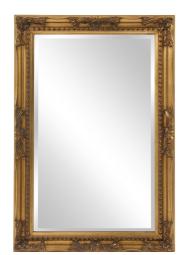

## Traditional

The Queen Ann Mirror features an antique gold finish. The rectangular frame is made from wood and is accented with a beaded textured inset and decorative adornments on each side of the frame. For more added detail the mirror features a one inch bevel. Its Traditional style makes this mirror a favorite for bringing some flair to your decor. This simple yet stunning piece would be a great addition to any room. It is a perfect focal point for an entryway, bathroom, bedroom or any room in your home. D-rings are affixed to the back of the mirror so it is ready to hang right out of the box in either a horizontal or vertical orientation! Also available in an oval shape.

## **Specifications**

Material Wood Finish Antique Gold Leaf Outer Dimensions 24" x 36" x 1.3/4" Inner Dimensions 18" x 30" Package Dimensions 41 x 29 x 6 Country of Origin CHINA

https://www.mdcwall.com/go/sku/MHE8324