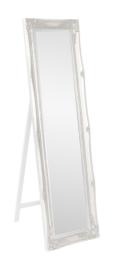

## Traditional

The Queen Ann Mirror features a rectangular frame fashioned from wood accented with a beaded trim and decorative adornments on each side of the frame. It is then finished in a lovely classic white. The wood frame features a folding easel back so it can free stand and be the perfect dressing mirror in any room.

## **Specifications**

Material Wood Finish Classic White Outer Dimensions 18" x 66" x 2"d / 24"d standing Inner Dimensions 12.1/2" x 59" Package Dimensions 69 x 22 x 5 Country of Origin CHINA

https://www.mdcwall.com/go/sku/MHE8326