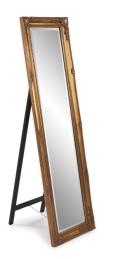

# Traditional MHE8327 – Queen Ann Standing Mirror

#### Traditional

The Queen Ann Mirror features a rectangular frame fashioned from wood accented with a beaded trim and decorative adornments on each side of the frame. It is then finished in a lovely antique gold leaf. The wood frame features a folding easel back so it can free stand and be the perfect dressing mirror in any room.

#### Specifications

Material Wood Finish Antique Gold Outer Dimensions 18" x 66" x 2"d / 24"d standing Inner Dimensions 12.1/2" x 59" Package Dimensions 69 x 22 x 5 Country of Origin CHINA

https://www.mdcwall.com/go/sku/MHE8327