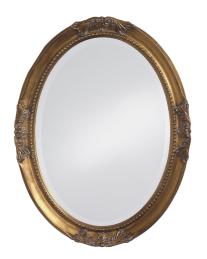

# Traditional MHE8331 – Queen Ann Mirror

### Traditional

The Queen Ann Mirror features an antique gold finish. The oval frame is made from wood and is accented with a beaded textured inset and decorative adornments on each side of the frame. For more added detail the mirror features a one inch bevel. Its Traditional style makes this mirror a favorite for bringing some flair to your decor. This simple yet stunning piece would be a great addition to any room. It is a perfect focal point for an entryway, bathroom, bedroom or any room in your home. D-rings are affixed to the back of the mirror so it is ready to hang right out of the box in either a horizontal or vertical orientation!