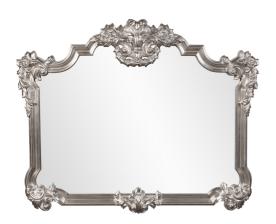

## Traditional

The Brighton Mirror is a lovely piece featuring an ornate frame adorned with decorative flourishes. The entire piece is then finished in a bright silver leaf. It is a perfect piece for an entryway, bathroom, bedroom, or any room in your home! The Brighton Mirror can only be hung vertically and the glass is NOT beveled. It fits into a wide array of decor styles ranging from Traditional to Contemporary.

## Specifications

Material Polyurethane Finish Silver Leaf Outer Dimensions 39" x 48" x 3" Inner Dimensions 32" x 40" Package Dimensions 52 x 43 x 6 Country of Origin CHINA

https://www.mdcwall.com/go/sku/MHE8337