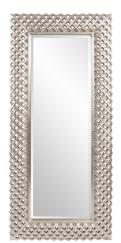

## **Traditional** MHE8339 - Waldorf Mirror

## Traditional

Our Waldorf Mirror is a lovely piece featuring a tall rectangular frame. Small quatre foil cutouts create a trellis pattern in the frame. The edges of the frame are scalloped adding to its unique design. It is then finished in a bright silver. D rings are attached to the back of the frame so it is ready to hang right out of the box in either a horizontal or vertical orientation. The mirrored glass on this piece is beveled adding to its style and beauty.