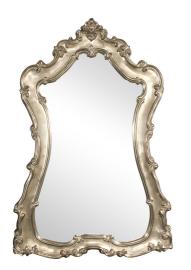

# Traditional MHE8341 – Lorelei Mirror

#### Traditional

The Lorelei Mirror is a lovely oversized piece trimmed in scrolls and flourishes that is then finished in our champagne silver leaf. It is a perfect focal point for an entryway, bathroom, bedroom or any room in your home. D-rings are affixed to the back of the mirror so it is ready to hang right out of the box! The mirrored glass on this piece is NOT beveled. The Lorelei Mirror can only be hung vertically.