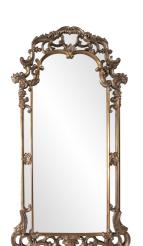

## Traditional MHE8344 – Imperial Mirror

## Traditional

The Imperial Mirror features an ornate scrolled frame that is finished in a lovely mottled bronze with antique silver highlights that give the piece a rich tone. Decorative flourishes adorn the top and bottom of the frame. Its 85" height will beautifully accent your wall. It is a perfect piece for an entryway, bathroom, bedroom, or any room in your home! From Contemporary, to Art Deco; from Transitional to a Traditional look, plus everything in between this piece will fit right into your decor. The Imperial Mirror can only be hung vertically and the glass is NOT beveled.

## **Specifications**

Material Polyurethane Finish Mottled Bronze Outer Dimensions 44.1/2" x 83.1/2" x 2" Inner Dimensions 42" x 78" Package Dimensions 90 x 50 x 6 Country of Origin CHINA

https://www.mdcwall.com/go/sku/MHE8344