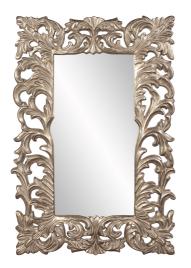

# Traditional MHE8345 – Augustus Mirror

#### Traditional

The Augustus Mirror is a lovely piece with a rectangular frame composed of open work scrolls designed in a Baroque style. It is then finished in a warm antique silver leaf. The Agustus Mirror is a perfect accent piece for an entryway, bathroom, bedroom or any room in your home. D-rings are affixed to the back of the mirror so it is ready to hang right out of the box!