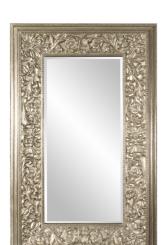

## Traditional MHE8348 – Emperor Mirror

## Traditional

Our Emperor Mirror features a large rectangular frame. Its thick frame is carved with an intricate design of ornate flourishes. It is then finished in a lovely champagne silver. Make an room appear instantly brighter and larger simply by adding the Emperor Mirror. It is a perfect piece for an entryway, living room, bedroom, or any room in your home! The mirror is beveled adding to its style and beauty. It is a perfect focal point for an entryway, bathroom, bedroom or any room in your home. D-rings are affixed to the back of the mirror so it is ready to hang right out of the box! It also comes with special security hardware to secure the piece when using as a floor mirror.

## **Specifications**

Material Polyurethane Finish Silver Outer Dimensions 58.1/2" x 95" x 4.1/2" Inner Dimensions 31" x 67" Package Dimensions 84 x 56 x 6 Country of Origin CHINA

https://www.mdcwall.com/go/sku/MHE8348