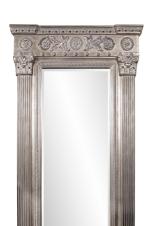

## Traditional

Our Delphina Mirror features an oversized rectangular frame characterized by a pillar and mantle design. The entire piece is then covered by a lovely antique silver finish. The mirror of the frame has a bevel, enhancing its overall look. D-rings are affixed to the back of the frame so that the mirror is ready to hang right out of the box! This mirror also includes security hardware to safely attach the large frame to the wall when using as a floor mirror.

## **Specifications**

Material Polyurethane Finish Antique Silver Outer Dimensions 50" x 84" x 5" Inner Dimensions 26" x 62.1/2" Package Dimensions 90 x 57 x 8 Country of Origin CHINA

https://www.mdcwall.com/go/sku/MHE8354