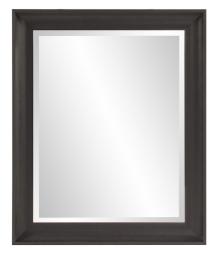

## Traditional MHE8356 – Parker Black Rectangle Mirror

## Traditional

Our Parker Mirror is a simple, yet elegant piece with a rectangular frame that features a curved flair. The piece is then finished in a rich black that accentuates the wood grain texture. Alone or in multiples, it is a perfect focal point for an entryway, bathroom, bedroom or any room in your home. D-rings are affixed to the back of the mirror so it is ready to hang right out of the box in either a horizontal or vertical orientation! The mirrored glass on this piece has a bevel adding to its beauty and style. Additional size available. Also available in cream.

## Specifications

Material Polystyrene Finish Black Wood Outer Dimensions 28.1/2" x 34.1/2" x 2" Inner Dimensions 22" x 28" Package Dimensions 33 x 39 x 4 Country of Origin CHINA

https://www.mdcwall.com/go/sku/MHE8356