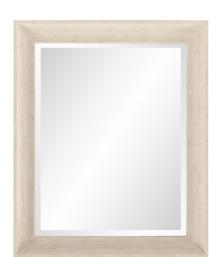

## Traditional MHE8357 – Parker Cream Rectangle Mirror

## Traditional

Our Parker Mirror is a simple, yet elegant piece with a rectangular frame that features a curved flair. The piece is then finished in a creamy white that accentuates the wood grain texture. Alone or in multiples, it is a perfect focal point for an entryway, bathroom, bedroom or any room in your home. D-rings are affixed to the back of the mirror so it is ready to hang right out of the box in either a horizontal or vertical orientation! The mirrored glass on this piece has a bevel adding to its beauty and style. Additional size available. Also available in black.

## **Specifications**

Material Polystyrene Finish Creamy White Outer Dimensions 28.1/2" x 34.1/2" x 2" Inner Dimensions 22" x 28" Package Dimensions 38 x 4 x 32 Country of Origin CHINA

https://www.mdcwall.com/go/sku/MHE8357