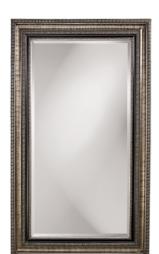

## Traditional

Our Texan Mirror features a Traditionally designed oversized rectangular wood frame. The inner and outer borders are detailed by an intricate design. It is finished in a silver leaf with a bronze overtone and has a black inset. The Texan Mirror is a perfect focal point for an entryway, bathroom, bedroom or any room in your home. D-rings are affixed to the back of the mirror so it is ready to hang right out of the box in either a horizontal or vertical orientation! The glass on the piece is beveled adding to its style and beauty. It also comes ready with leaning hardware to attach safely to your wall.

## **Specifications**

Material Wood Finish Silver Leaf Outer Dimensions 51" x 87" x 3.1/4" Inner Dimensions 36" x 72" Package Dimensions 91 x 56 x 6 Country of Origin CHINA

https://www.mdcwall.com/go/sku/MHE8359