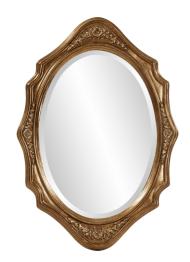

## Traditional MHE8361 – Trafalga Gold Mirror

## **Traditional**

This Transitional piece features a frame fashioned into a cameo-esque shape with breathtaking grooves, designs and curves. Each side is accented with a floral medallion detail. The oval frame is then finished with a lovely Virginia gold leaf. This simple yet stunning piece would be a great addition to any room. It is a perfect focal point for an entryway, bathroom, bedroom or any room in your home. D-rings are affixed to the back of the mirror so it is ready to hang right out of the box in either a horizontal or vertical orientation!

## **Specifications**

Material Polyurethane Finish Gold Leaf Outer Dimensions 19" x 27" x 1" Inner Dimensions 14" x 20" Package Dimensions 34 x 25 x 4 Country of Origin CHINA

https://www.mdcwall.com/go/sku/MHE8361