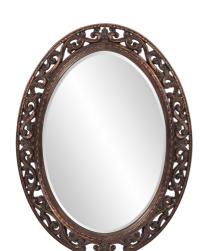

## Traditional

The Suzanne Mirror features an ornate oval frame complete with openwork scrolls and flourishes. It is then finished in a deep copper accented with antiquing, adding to its old world look. The Suzanne Mirror is a perfect focal point for an entryway, bathroom, bedroom or any room in your home. D-rings are affixed to the back of the mirror so it is ready to hang right out of the box in either a horizontal or vertical orientation! The mirrored glass on this piece has a bevel adding to its beauty and style.