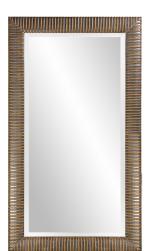

## Traditional

The Alexander Floor Mirror is a simple rectangular wood frame. It is characterized by a variegated bar pattern around the frame. It is then finished in an antique mottled copper with black accents giving the piece a contemporary 3D stripe effect. The Alexander Mirror is a perfect accent piece for an entryway, bathroom, bedroom or any room in your home. D-rings are affixed to the back of the mirror so it is ready to hang right out of the box in either a horizontal or vertical orientation! The mirrored glass on this piece is beveled adding to its beauty and style.

## **Specifications**

Material Wood Finish Antique Copper Outer Dimensions 46" x 82" x 1.1/2" Inner Dimensions 35" x 70" Package Dimensions 86 x 51 x 4 Country of Origin CHINA

https://www.mdcwall.com/go/sku/MHE8367