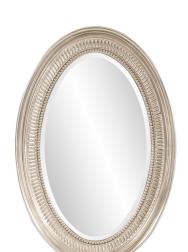

## Traditional

The Ethan Mirror features a stunning champagne silver finish. The oval frame is accented with grooves and a ribbed center for added depth and character. Its Transitional style makes this mirror a favorite for bringing some flair to your decor. This simple yet stunning piece would be a great addition to any room. It is a perfect focal point for an entryway, bathroom, bedroom or any room in your home. D-rings are affixed to the back of the mirror so it is ready to hang right out of the box in either a horizontal or vertical orientation!

## **Specifications**

Material Polyurethane Finish Nickel Plated Outer Dimensions 21" x 31" x 2" Inner Dimensions 15" x 25" Package Dimensions 38 x 28 x 6 Country of Origin CHINA

https://www.mdcwall.com/go/sku/MHE8368