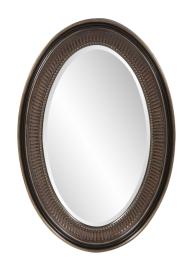

## **Traditional** MHE8369 - Ethan Mirror

## Traditional

The Ethan Mirror features a rich museum bronze finish. The oval frame is accented with grooves and a ribbed center for added depth and character. The mirror on this piece is not beveled. Its Transitional style makes this mirror a favorite for bringing some flair to your decor. This simple yet stunning piece would be a great addition to any room. It is a perfect focal point for an entryway, bathroom, bedroom or any room in your home. D-rings are affixed to the back of the mirror so it is ready to hang right out of the box in either a horizontal or vertical orientation!

## **Specifications**

Material Polyurethane Finish Museum Bronze Outer Dimensions 21" x 31" x 2" Inner Dimensions 15" x 25" Package Dimensions 38 x 28 x 6 Country of Origin CHINA

https://www.mdcwall.com/go/sku/MHE8369