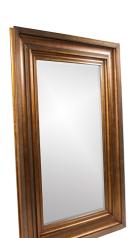

## Traditional

Our Baxter Mirror is a large rectangular piece with a tiered wooden frame resembling lavish molding. It is finished in a striking antique gold that is accented with bronze highlights. Its oversized shape makes it perfect for leaning against the wall. The Baxter Mirror is a perfect focal point for an entryway, bathroom, bedroom or any room in your home. D-rings are affixed to the back of the mirror so it is ready to hang right out of the box in either a horizontal or vertical orientation! The glass on the piece is beveled adding to its style and beauty.

## **Specifications**

Material Wood Finish Antique Gold Outer Dimensions 58" x 90" x 3" Inner Dimensions 35" x 67" Package Dimensions 95 x 63 x 5 Country of Origin CHINA

https://www.mdcwall.com/go/sku/MHE8370