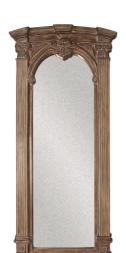

## Traditional

The Bonjour Mirror is a great piece that lends itself to so many different design styles. It features an oversized arched frame that is finished in a Tuscan brown. The mirror itself has an antiqued effect that adds to its individual style and beauty. It is a perfect focal point for an entryway, bathroom, bedroom or any room in your home. D-rings are affixed to the back of the mirror so it is ready to hang right out of the box. Instantly make any room look brighter and feel larger by adding the large Bonjour Mirror.

## **Specifications**

Material Polyurethane Finish Tuscan Brown Outer Dimensions 39" x 86" x 5" Inner Dimensions 24" x 73" Package Dimensions 89 x 43 x 6 Country of Origin CHINA

https://www.mdcwall.com/go/sku/MHE8371