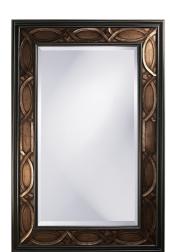

## Traditional

Our Charles Mirror features a large oversized rectangular frame fashioned from wood. It is adorned with an interlaced scallop pattern that is finished in a deep bronze accented with pewter highlights. It is then bordered in a black trim. Make any room instantly larger by adding the Charles Mirror. Its grandiose size makes it the perfect focal point for an entryway, bedroom or any room in your home. D-rings are affixed to the back of the mirror so it is ready to hang right out of the box in either a horizontal or vertical fashion!

## **Specifications**

Material Wood Finish Bronze Outer Dimensions 60" x 90" x 3" Inner Dimensions 40" x 70" Package Dimensions 94 x 64 x 5 Country of Origin CHINA

https://www.mdcwall.com/go/sku/MHE8377