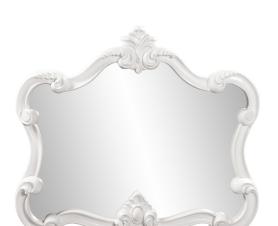

## Traditional

The Veruca Mirror is a lovely piece featuring an ornate, textured frame adorned with decorative flourishes. The entire piece is then finished in a glossy white lacquer. It is a perfect piece for an entryway, bathroom, bedroom, or any room in your home! The Veruca Mirror can only be hung vertically. The glass of this piece is NOT beveled. It fits into a wide array of decor styles ranging from Traditional to Contemporary. It is great for kid's rooms too!

## **Specifications**

Material Polyurethane Finish Glossy White Outer Dimensions 28" x 32" x 2" Inner Dimensions 22" x 29" Package Dimensions 37 x 33 x 7 Country of Origin CHINA

https://www.mdcwall.com/go/sku/MHE8385