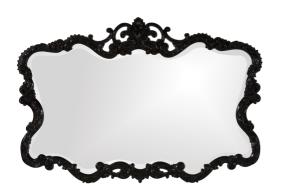

## Traditional

The Talida Mirror is a lovely piece featuring an ornate, textured frame adorned with decorative flourishes. The entire piece is then finished in a glossy black lacquer. It is a perfect piece for an entryway, bathroom, bedroom, or any room in your home! The Talida Mirror can only be hung vertically and the glass is beveled adding to its chic style and beauty. It fits into a wide array of decor styles ranging from Traditional to Contemporary.

## **Specifications**

Material Polyurethane Finish Black Lacquer Outer Dimensions 27" x 38" x 1" Inner Dimensions 22" x 34" Package Dimensions 45 x 33 x 5 Country of Origin CHINA

https://www.mdcwall.com/go/sku/MHE8389