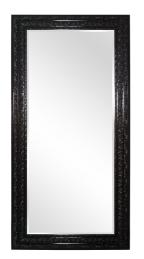

# Traditional MHE8390 – Countess Black Mirror

#### Traditional

Nothing makes a statement like an oversized floor mirror. Our Countess Mirror is no exception. The large rectangular wood frame is ornately textured with scrolls and flourishes molded into the body of the frame. The design is enhanced by the high gloss black lacquer finish. Also available in white.

#### Specifications

Material Wood Finish Glossy Black Lacquer Outer Dimensions 48" x 96" x 4" Inner Dimensions 35" x 83" Package Dimensions 103 x 55 x 6 Country of Origin CHINA

https://www.mdcwall.com/go/sku/MHE8390