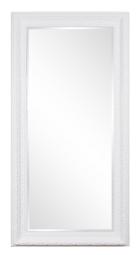

# Traditional MHE8391 – Countess White Mirror

#### Traditional

Nothing makes a statement like an oversized floor mirror. Our Countess Mirror is no exception. The large rectangular wood frame is ornately textured with scrolls and flourishes molded into the body of the frame. The design is enhanced by the high gloss white lacquer finish. Also available in black.

#### Specifications

Material Wood Finish Glossy White Lacquer Outer Dimensions 48" x 96" x 4" Inner Dimensions 35" x 83" Package Dimensions 103 x 55 x 6 Country of Origin CHINA

https://www.mdcwall.com/go/sku/MHE8391