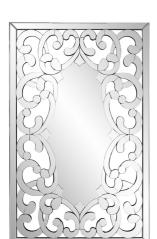

## Traditional

Our Gabriella Mirror is a pretty piece. The frame itself is fashioned in the Venetian style of an ornate scrolling design which we accentuated by finishing it with mirrored glass. D rings affixed to the back of the mirror make it so the piece is ready to hang right out of the box in either a horizontal or vertical orientation.