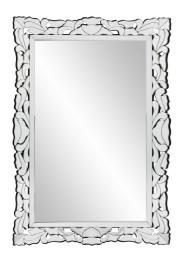

# Traditional MHE8395 – Arabella Mirror

#### Traditional

Our Arabella Mirror is a pretty piece. The frame itself is fashioned in the Venetian style of an ornate scrolling design which we accentuated by finishing it with mirrored glass. D rings affixed to the back of the mirror make it so the piece is ready to hang right out of the box in either a horizontal or vertical orientation.