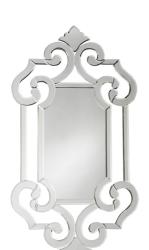

## Traditional MHE8397 – Clarice Mirror

## Traditional

Our Clarice mirror features an elegantly ornate openwork frame. The frame itself is fashioned in the Venetian style of an ornate scrolling design which we accentuated by finishing it with mirrored glass. It is a perfect focal point for an entryway, bathroom, bedroom or any room in your home. D-rings are affixed to the back of the mirror so it is ready to hang right out of the box.