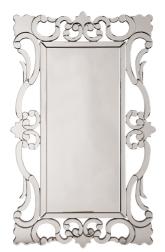

## Traditional

Our Rebecca mirror features an elegantly ornate openwork frame. The frame itself is fashioned in the Venetian style of an ornate scrolling design which we accentuated by finishing it with mirrored glass. It is a perfect focal point for an entryway, bathroom, bedroom or any room in your home. D-rings are affixed to the back of the mirror so it is ready to hang right out of the box either vertically or horizontally! The each mirrored section on this piece has a bevel adding to its beauty and style.

## Specifications

Material Glass & Wood Finish Mirrored Outer Dimensions 29" x 47" x 1" Inner Dimensions 15" x 33" Package Dimensions 52 x 35 x 4 Country of Origin CHINA

https://www.mdcwall.com/go/sku/MHE8398