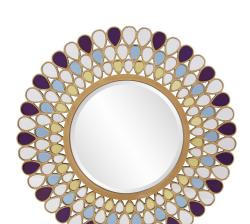

## Traditional MHE8399 – Grace Mirror

## Traditional

Our Grace Mirror was named for its graceful style and beauty. The round frame is composed of graduating rows of tear shaped glass gems in hues of amethyst purple, amber gold, topaz blue and clear. All is then trimmed in bright gold borders enhancing the vivid colors of the piece. It is a perfect focal point for an entryway, bathroom, bedroom or any room in your home. D-rings are affixed to the back of the mirror so it is ready to hang right out of the box! The main mirror is beveled adding to its style and beauty.