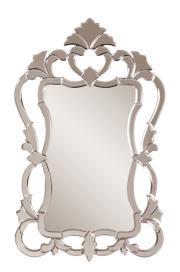

# Traditional MHE8400 – Contessa Mirror

#### Traditional

This Contessa mirror features an ornate open work frame. The frame itself is fashioned in the Venetian style of an ornate scrolling design which we accentuated by finishing it with mirrored glass. Each mirrored panel has a small bevel that adds to its beauty and style. It is a perfect focal point for an entryway, bathroom, bedroom or any room in your home. D-rings are affixed to the back of the mirror so it is ready to hang right out of the box! The Contessa Mirror can only be hung vertically.

#### Specifications

Material Glass & Wood Finish Mirror Outer Dimensions 26" x 43" x 1" Inner Dimensions 15" x 25" Package Dimensions 49 x 33 x 4 Country of Origin CHINA

https://www.mdcwall.com/go/sku/MHE8400